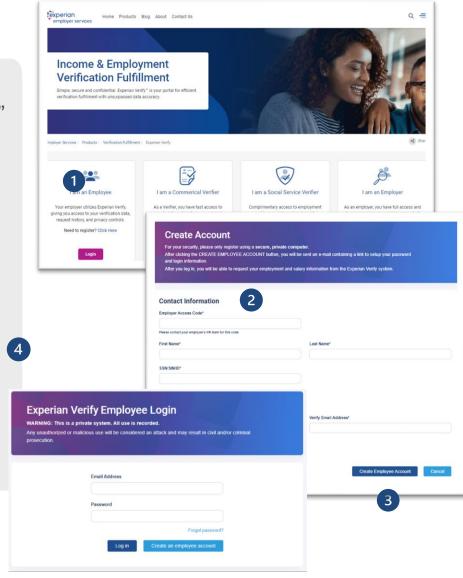

## **Employee Portal**

Experian Verify provides secure employment and/or income information to our credentialed verifiers (mortgage companies, lenders, pre-employment screeners, etc.) on behalf of your employer. You may view your report and control access to your information using the Experian Verify employee portal.

## **How to Register:**

- Visit <u>www.experianverify.com</u> and choose "I am an Employee"
- 2 Enter the following:
  - Access Code: 44385186
  - Full Social Security Number
  - Full Name
  - · Date of Birth
  - Email Address
- Click Create an Employee Account.

A password setup link will be sent to your email address. Click the link to create a password and activate your account.

4 Log in with your credentials